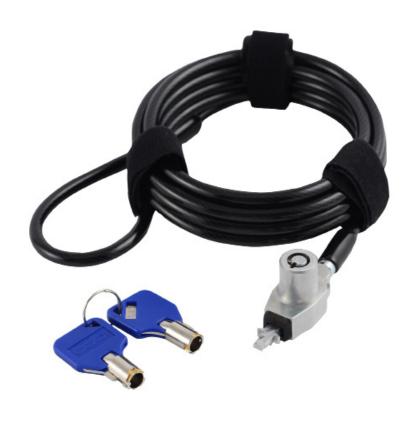

## Bilateral Key Cable Lock

CODi's Bilateral Key Cable Lock is made to fit Dell's proprietary security lock slot found on most current Dell laptops and tablets. It's a simple, compact and effective security solution, that deters theft and helps protect your laptop or tablet and the data that resides within.

## **FEATURES**

- INTEGRATED LOCK DESIGN fits new Dell™ security slots on most Dell™ laptops and tablets
  - \*Note: A security slot is required in order to utilize this security solution. Verify device for compatibility.
- HARDENED STEEL BILATERAL LOCKING MECHANISM built to endure wear and deter theft
- MASTER KEY OPTION AVAILABLE FOR ENTERPRISE
  USERS allowing IT or security personnel to remove the lock in
  the event of missing keys, protecting equipment and saving
  money
- SECURES TO DESK LEG, FIXED ANCHOR OR IMMOVABLE STRUCTURE
- INCLUDES:
  - » (1) Bilateral Key Cable Lock
  - » (2) Serialized Keys
  - » (1) Velcro Travel Wrap
  - » (1) Stainless Steel Washer for Chassis Closures
  - » (1) Additional Spacer